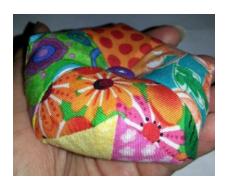

## Links to instructions:

Twisted Pincushion

Use two patchwork squares for this instead of solid fabric and omit the elastic band. Pincushion is similar to the one that was in the Dec.2013 MCV newsletter.